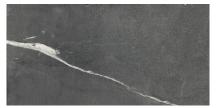

## LOTUS COAL NAT RECT 60X120

8,60

REFERENCE A042011

SIZE (cm)

60x120

THICKNESS (mm) GROUP PC BIA GL

#### DIMENSIONS AND SURFACE PROPERTIES

**PHYSICAL PROPERTIES** 

Frost resistance

EN ISO 10545-12

It stands the test

**CHEMICAL PROPERTIES** 