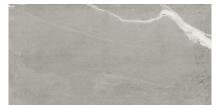

## LOTUS GREY NAT RECT 60X120

8,80

REFERENCE A042012

SIZE (cm)

60x120

THICKNESS (mm) GROUP PC BIA GL

#### DIMENSIONS AND SURFACE PROPERTIES

**PHYSICAL PROPERTIES** 

Frost resistance

EN ISO 10545-12

It stands the test

**CHEMICAL PROPERTIES** 