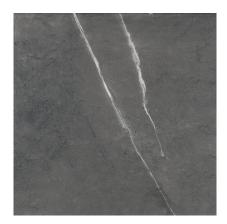

## LOTUS COAL NAT RECT 120X120

REFERENCE THICKNESS (mm) SIZE (cm) GROUP A042015 120X120 PC BIA GL 8,80

#### DIMENSIONS AND SURFACE PROPERTIES

**PHYSICAL PROPERTIES** 

EN ISO 10545-12

It stands the test

**CHEMICAL PROPERTIES** 