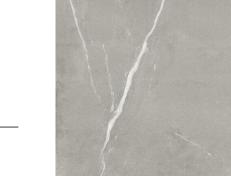

## LOTUS GREY NAT RECT 120X120

8,90

REFERENCE SIZE (cm) A042016 120X120

GROUP THICKNESS (mm) PC BIA GL

#### DIMENSIONS AND SURFACE PROPERTIES

**PHYSICAL PROPERTIES** 

EN ISO 10545-12

It stands the test

**CHEMICAL PROPERTIES** 