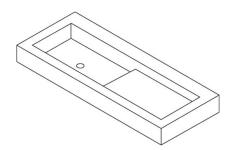

# LAVABO NISO IZQ.

| REFERENCE | SIZE (cm) | THICKNESS (mm) | GROUP     |
|-----------|-----------|----------------|-----------|
| A040865   |           | 0,00           | PC BIA GL |

#### DIMENSIONS AND SURFACE PROPERTIES

**PHYSICAL PROPERTIES** 

Frost resistance

EN ISO 10545-12

It stands the test