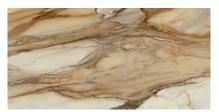

## **ETERNAL GOLD POL RECT 60X120**

| REFERENCE | SIZE (cm) | THICKNESS (mm) | GROUP     |
|-----------|-----------|----------------|-----------|
| A037979   | 60x120    | 10,90          | PC BIA GL |

| DIMENSIONS AND SURFACE PROPERTIES                                                                  |                 |                         |  |  |
|----------------------------------------------------------------------------------------------------|-----------------|-------------------------|--|--|
| Size, thickness, side straightness, flatness, orthogonality UNE-EN 14411 It accomplished all reque |                 |                         |  |  |
| PHYSICA                                                                                            | L PROPERTIES    |                         |  |  |
| Water absorption capacity                                                                          | EN ISO 10545-03 | < 0,5%                  |  |  |
| Flexion resistance                                                                                 | EN ISO 10545-04 | => 40 N/mm <sup>2</sup> |  |  |
| Abrasion resistance (glazed Ceramic)                                                               | EN ISO10545-07  | П                       |  |  |
| Thermal shock resistance                                                                           | EN ISO 10545-09 | It stands the test      |  |  |
| Cracking resistance                                                                                | EN ISO 10545-11 | It stands the test      |  |  |
| Frost resistance                                                                                   | EN ISO 10545-12 | It stands the test      |  |  |
| CHEMICA                                                                                            | L PROPERTIES    |                         |  |  |
| Resistance to acids                                                                                | EN ISO 10545-13 | GLA                     |  |  |
| Resistance to alcalis                                                                              | EN ISO 10545-13 | GLA                     |  |  |
| Resistance to cleaning products                                                                    | EN ISO 10545-13 | GA                      |  |  |
| Resistance to chemical products in swimming pool water                                             | EN ISO 10545-13 | GA                      |  |  |
| Stains resistance                                                                                  | EN ISO 10545-14 | 5                       |  |  |