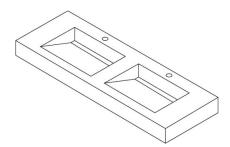

## LAVABO AXEL DOBLE 160

SIZE (cm)

REFERENCE

0,00

THICKNESS (mm)GROUP0,00PC BIA GL

### DIMENSIONS AND SURFACE PROPERTIES

**PHYSICAL PROPERTIES** 

Frost resistance

EN ISO 10545-12

It stands the test