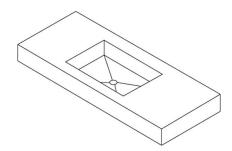

### LAVABO DE PIE ROMA

| REFERENCE | SIZE (cm) | THICKNESS (mm) | GROUP     |  |
|-----------|-----------|----------------|-----------|--|
| A040867   |           | 0,00           | PC BIA GL |  |

#### DIMENSIONS AND SURFACE PROPERTIES

**PHYSICAL PROPERTIES** 

EN ISO 10545-12

It stands the test