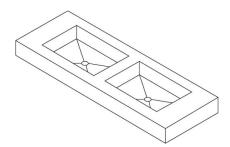

## LAVABO AXEL DOBLE 160

SIZE (cm)

REFERENCE

0,00

THICKNESS (mm)GROUP0,00PC BIA GL

### DIMENSIONS AND SURFACE PROPERTIES

**PHYSICAL PROPERTIES** 

Frost resistance

EN ISO 10545-12

It stands the test