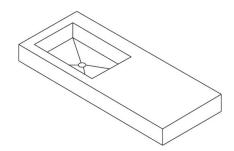

# LAVABO NISO IZQ.

| REFERENCE | SIZE (cm) | THICKNESS (mm) | GROUP     |
|-----------|-----------|----------------|-----------|
| A040865   |           | 0,00           | PC BIA GL |

#### DIMENSIONS AND SURFACE PROPERTIES

**PHYSICAL PROPERTIES** 

Frost resistance

EN ISO 10545-12

It stands the test