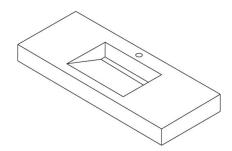

### LAVABO DE PIE ROMA

| REFERENCE | SIZE (cm) | THICKNESS (mm) | GROUP     |  |
|-----------|-----------|----------------|-----------|--|
| A040867   |           | 0,00           | PC BIA GL |  |

#### DIMENSIONS AND SURFACE PROPERTIES

**PHYSICAL PROPERTIES** 

EN ISO 10545-12

It stands the test