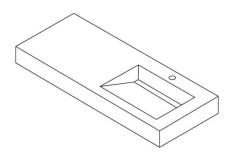

# LAVABO NISO DCHA.

| REFERENCE | SIZE (cm) | THICKNESS (mm) | GROUP     |
|-----------|-----------|----------------|-----------|
| A040866   |           | 0,00           | PC BIA GL |

### **DIMENSIONS AND SURFACE PROPERTIES**

**PHYSICAL PROPERTIES** 

EN ISO 10545-12

It stands the test

**CHEMICAL PROPERTIES** 

Frost resistance

Frost resistance