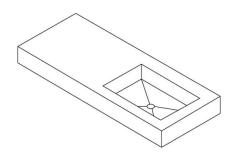

# LAVABO NISO DCHA.

| REFERENCE | SIZE (cm) | THICKNESS (mm) | GROUP     |
|-----------|-----------|----------------|-----------|
| A040866   |           | 0,00           | PC BIA GL |

### **DIMENSIONS AND SURFACE PROPERTIES**

**PHYSICAL PROPERTIES** 

EN ISO 10545-12

It stands the test

**CHEMICAL PROPERTIES** 

Frost resistance

Frost resistance