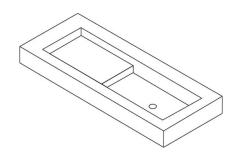

# LAVABO NISO DCHA.

| REFERENCE | SIZE (cm) | THICKNESS (mm) | GROUP     |
|-----------|-----------|----------------|-----------|
| A040866   |           | 0,00           | PC BIA GL |

### **DIMENSIONS AND SURFACE PROPERTIES**

**PHYSICAL PROPERTIES** 

EN ISO 10545-12

It stands the test

**CHEMICAL PROPERTIES** 

Frost resistance

Frost resistance