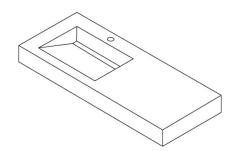

# LAVABO NISO IZQ.

| REFERENCE | SIZE (cm) | THICKNESS (mm) | GROUP     |
|-----------|-----------|----------------|-----------|
| A040865   |           | 0,00           | PC BIA GL |

#### DIMENSIONS AND SURFACE PROPERTIES

**PHYSICAL PROPERTIES** 

Frost resistance

EN ISO 10545-12

It stands the test