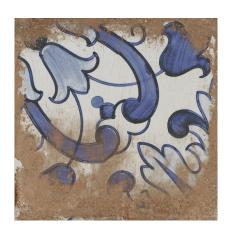

# **CASALE COTTO RECT 120X120**

REFERENCE SIZE (cm) THICKNESS (mm) GROUP

**A042121** 120X120 8,90 PC BIA GL