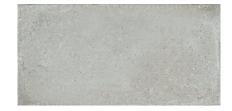

# **CASALE COTTO RECT 120X120**

REFERENCE SIZE (cm) THICKNESS (mm) GROUP

**A042121** 120X120 8,90 PC BIA GL

# **DIMENSIONS AND SURFACE PROPERTIES**

# **PHYSICAL PROPERTIES**

Frost resistance EN ISO 10545-12 It stands the test