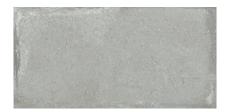

# ANTI-SLIP CASALE COTTO RECT 120X120

REFERENCE SIZE (cm) THICKNESS (mm) GROUP

**A042367** 120X120 8,80 PC BIA GL

#### **DIMENSIONS AND SURFACE PROPERTIES**

#### **PHYSICAL PROPERTIES**

Frost resistance EN ISO 10545-12 It stands the test

#### **CHEMICAL PROPERTIES**

#### **ANTI-SLIP CHARACTERISTICS**

Slip resistance (Rd) UNE-EN 16165-C Class 3

Slip resistance (R) EN 16165-B R11