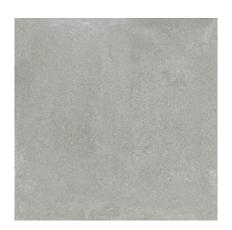

# **CASALE COTTO RECT 60X120**

REFERENCE SIZE (cm) THICKNESS (mm) GROUP

**A042127** 60x120 8,80 PC BIA GL

# **DIMENSIONS AND SURFACE PROPERTIES**

# **PHYSICAL PROPERTIES**

Frost resistance EN ISO 10545-12 It stands the test