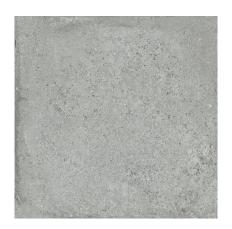

# ANTI-SLIP CASALE COTTO RECT 60X120

REFERENCE

SIZE (cm)

THICKNESS (mm)

GROUP

A042370

60x120

0,00 PC BIA GL

#### **DIMENSIONS AND SURFACE PROPERTIES**

#### **PHYSICAL PROPERTIES**

Frost resistance EN ISO 10545-12

It stands the test

#### **CHEMICAL PROPERTIES**

#### **ANTI-SLIP CHARACTERISTICS**

Slip resistance (Rd) UNE-EN 16165-C Class 3

Slip resistance (R) EN 16165-B R11