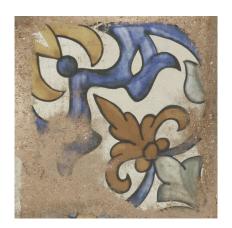

# **BROLIO COTTO RECT 120X120**

REFERENCE SIZE (cm) THICKNESS (mm) GROUP

**A042376** 120X120 8,90 PC BIA GL