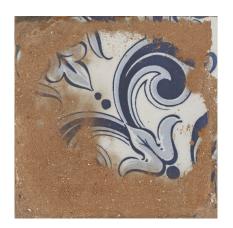

# **PIENZA COTTO RECT 120X120**

REFERENCE SIZE (cm) THICKNESS (mm) GROUP

**A042379** 120X120 8,90 PC BIA GL