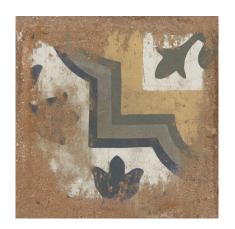

# **CASALE COTTO RECT 60X120**

REFERENCE SIZE (cm) THICKNESS (mm) GROUP

**A042127** 60x120 8,80 PC BIA GL