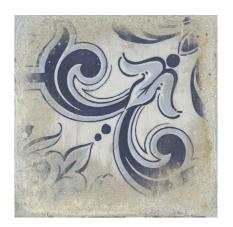

# **NESSO COTTO MIX RECT 20X20**

REFERENCE SIZE (cm) THICKNESS (mm) GROUP

**A042417** 20X20 0,00 PC BIA GL